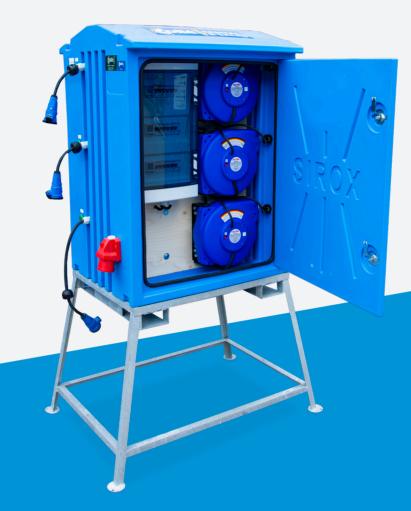

## **CHARGING STATION 32A 9X** 230V

Mobile charging station with 9 cable reels of 10 meters of cable each. Up to 9 machines can be charged simultaneously on these cable reels. The charging station uses a Load Balancer, which ensures that the electricity is optimally distributed over the 9 cable reels. If a cable reel is in danger of being overloaded, it is temporarily switched off. In this way, all other connected devices are still supplied with electricity.

#### **Technical data**

Rental Number Power supply Exit

558110 1 x device plug 32A 5-pin 400V 9 x wall reel 10m H07RN-F 3G2.5 loadable up to 3600W

0,69

079 180

Cabinet equipped with load balancing per phase

Cable reels turn off automatically when machine is fully charged

9x automatic reels with 10 meters of cable 2.5mm<sup>2</sup>

Can temporarily disable individual cables