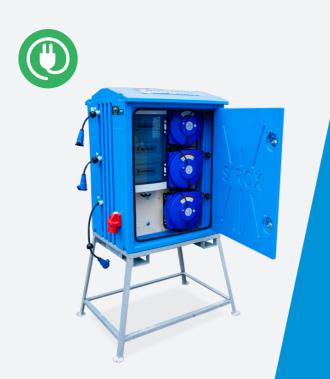

## **CHARGING STATION 32A 9X** 230V

Mobile charging station with 9 cable reels of 10 meters of cable each. Up to 9 machines can be charged simultaneously on these cable reels. The charging station uses a Load Balancer, which ensures that the electricity is optimally distributed over the 9 cable reels. If a cable reel is in danger of being overloaded, it is temporarily switched off. In this way, all other connected devices are still supplied with electricity.

#### **Technical data**

Rental Number Power supply Exit

558110 1 x device plug 32A 5-pin 400V 9 x wall reel 10m H07RN-F 3G2.5 loadable up to 3600W

0,69

079 180

Cabinet equipped with load balancing per phase

Cable reels turn off automatically when machine is fully charged

9x automatic reels with 10 meters of cable 2.5mm<sup>2</sup>

Can temporarily disable individual cables