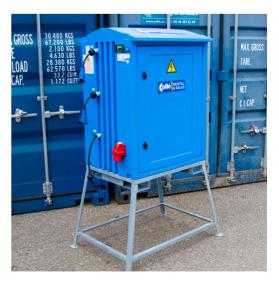

## **CHARGING STATION 32A 9X** 230V

Mobile charging station with 9 cable reels of 10 meters of cable each. Up to 9 machines can be charged simultaneously on these cable reels. The charging station uses a Load Balancer, which ensures that the electricity is optimally distributed over the 9 cable reels. If a cable reel is in danger of being overloaded, it is temporarily switched off. In this way, all other connected devices are still supplied with electricity.

#### **Technical data**

Rental Number Power supply Exit

558110 1 x device plug 32A 5-pin 400V 9 x wall reel 10m H07RN-F 3G2.5 loadable up to 3600W

0,69

079 180

Cabinet equipped with load balancing per phase