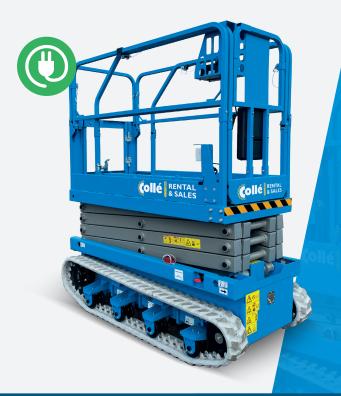

## **FS0507T & FS0610T**

**Electric Tracked Scissor Lifts** 

100% electric

Low-noise

Platform extension

## **FS0507T & FS0610T**

Electric tracked scissor lifts

Thanks to the fully electric drive, these tracked scissor lifts emit no CO2 and make very little noise. This makes them perfect for use in areas with strict environmental requirements.