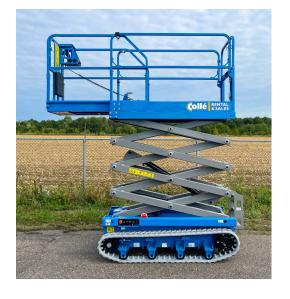

The non-marking tracks have the nice feature that they do not leave stripes on the surface. The extension of the work platform allows for a larger working range, making work even safer and more efficient for operators.

100% electric

Low-noise

Platform extension

| Technical data                   | FS0507T           | FS0610T           |
|----------------------------------|-------------------|-------------------|
| Rental number                    | 982970            | 982985            |
| Working height (m)               | 6,60              | 8,00              |
| Platform height (m)              | 4,60              | 6,00              |
| Platform Capacity (kg)           | 200               | 200               |
| Platform capacity extension (kg) | 115               | 120               |
| Platform dimensions L x W (m)    | 1,31 × 0,72       | 1,80 x 0,78       |
| Platform extension (m)           | 0,56              | 0,89              |
| Ground clearance (m)             | 0,08              | 0,14              |
| Turning radius (inside/outside)  | 0                 | 0                 |
| Weight (kg)                      | 915               | 1.620             |
| Travel speed retracted (km/h)    | 0-1.9             | 0-2.0             |
| Dimensions                       |                   |                   |
| Length (m)                       | 1,55              | 2,08              |
| Width (m)                        | 0,82              | 0,96              |
| Height (railing unfolded) (m)    | 2,07              | 2,14              |
| Height (railing closed) (m)      | 1,48              | 1,67              |
| Energy source                    |                   |                   |
| Battery                          | 24V DC(2*12V85Ah) | 24V DC(4*12V85Ah) |
| Charger                          | 100-240V15A mp    | 90-240V36A mp     |