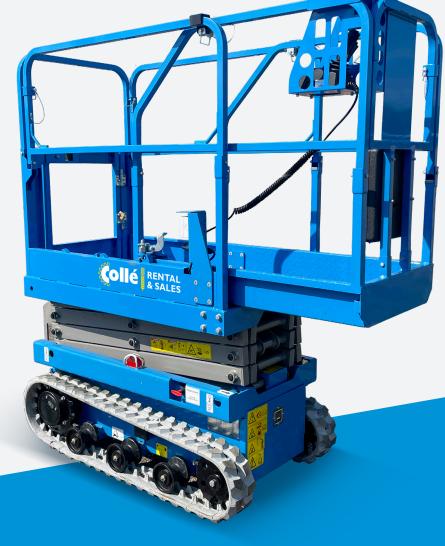

## **FS0507T & FS0610T**

**Electric Tracked Scissor Lifts** 

100% electric

Low-noise

Platform extension

## **FS0507T & FS0610T**

Electric tracked scissor lifts

Thanks to the fully electric drive, these tracked scissor lifts emit no CO2 and make very little noise. This makes them perfect for use in areas with strict environmental requirements.

The non-marking tracks have the nice feature that they do not leave stripes on the surface. The extension of the work platform allows for a larger working range, making work even safer and more efficient for operators.